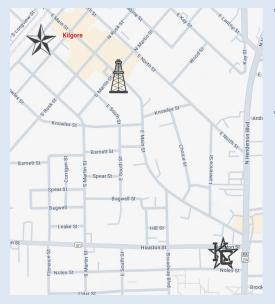

### The Texan

**201 S Kilgore St, Kilgore** Blocks 1, 2, 4, 6, 9, 10, 12, 14, 16, 17

Texas Broadcast Museum

**416 E Main St, Kilgore** Blocks 3, 5, 7, 8, HS 1, C 1-3

### Dodson Auditorium

817 Nolen St, Kilgore Blocks 11, 13, 15