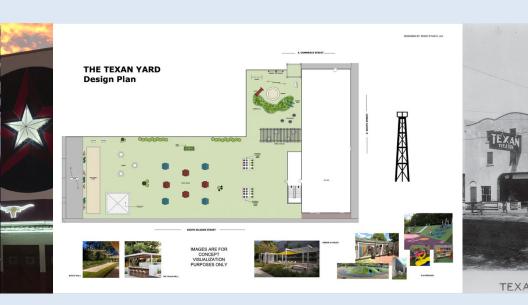

# **Texan Yard**

Transforming the Historic Texan Theater into a Community Space that Fosters Connection, Recreation, and Cultural Appreciation

| EXPENSES                    | BUDGET    |
|-----------------------------|-----------|
| ADA Elevator                | \$50,000  |
| Locally Designed Murals     | \$20,000  |
| Outdoor Stage Construction  | \$15,000  |
| Playground                  | \$30,000  |
| Recreational Furniture      | \$12,000  |
| Interactive Elements        | \$8,000   |
| Program Management          | \$15,000  |
| ESTIMATED<br>PROGRAM BUDGET | \$150,000 |

By supporting this endeavor, you're investing in the preservation of our shared history. Making it accessible for furture generations to enjoy, and driving economic growth and tourism in East Texas. Your contribution goes beyond restoration; it's about preserving a piece of our past and ensuring its relevance in the future.